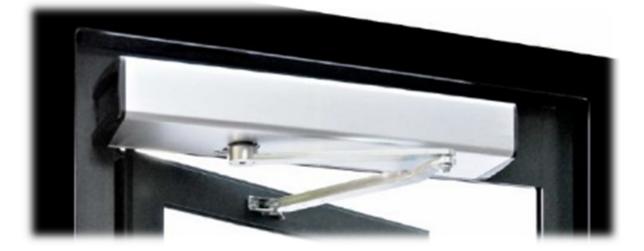

## ENTRANCE DYNAMICS EDSW250-S SWING DOOR OPERATOR

## Silent force

The EDSW250-S is a silent, direct driven, electro mechanical swing door operator. This power-house is the ideal all-rounder. Applicable as low-energy, a well as for heavy doors (up to 250 kg), and in situations with heavy wind loads. The spring power is adjustable from EN4 up to EN6, which makes this swing door operator suitable for any type of swing door.

## **Clever simplicity**

The EDSW250-S has a sleek and pleasant appearance. The operator can be supplied as pull or as push version, and is standard equipped with an aluminium cover.

With its intelligent control unit, the EDSW250-S automatically adjusts itself when requiring additional force to open or close due to wind pressure, or positive or negative pressure in a building.