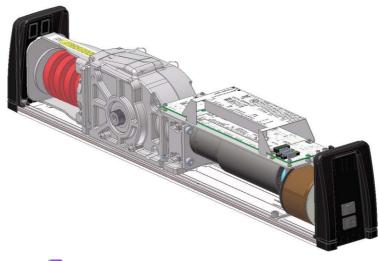

## Silent force

The EDSW250-S is a silent, direct driven, electro mechanical swing door operator. This power-house is the ideal all-rounder. Applicable as low-energy, a well as for heavy doors (up to 250 kg), and in situations with heavy wind loads. The spring power is adjustable from EN4 up to EN6, which makes this swing door operator suitable for any type of swing door.

## **Clever simplicity**

The EDSW250-S has a sleek and pleasant appearance. The operator can be supplied as pull or as push version, and is standard equipped with an aluminium cover.

With its intelligent control unit, the EDSW250-S automatically adjusts itself when requiring additional force to open or close due to wind pressure, or positive or negative pressure in a building.